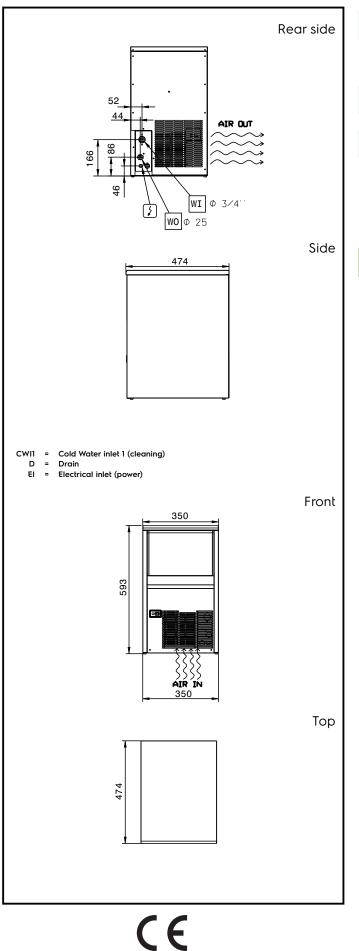

## Ice Makers Ice Cuber (14gr), 23kg/24h, 6kg bin, air-cooled

| Electric                                                                                                                              |                                                                         |
|---------------------------------------------------------------------------------------------------------------------------------------|-------------------------------------------------------------------------|
| Supply voltage:<br>730300 (ICA22I6SNP)<br>Electrical power max.:                                                                      | 220-240 V/1N ph/50 Hz<br>0.258 kW                                       |
| Capacity:                                                                                                                             |                                                                         |
| Bin capacity:                                                                                                                         | 6 kg                                                                    |
| Key Information:                                                                                                                      |                                                                         |
| External dimensions, Width:<br>External dimensions, Depth:<br>External dimensions, Height:<br>Net weight:<br>Output:<br>Kind of cube: | 350 mm<br>475 mm<br>601 mm<br>ISO 9001 kg<br>22 kg/day<br>Ice Cube 14 g |
| Sustainability                                                                                                                        |                                                                         |
| Refrigerant type:<br>Refrigerant weight:<br>Water consumption:                                                                        | R290<br>70 g<br>4.1 lt/hr                                               |