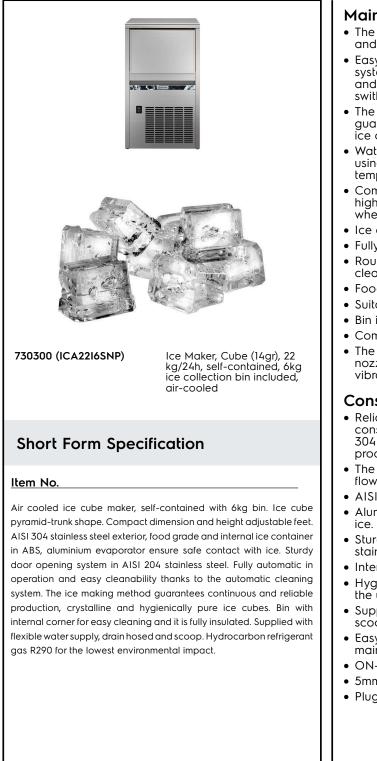

Ice Makers Ice Cuber (14gr), 23kg/24h, 6kg bin, air-cooled

| ITEM #  |  |
|---------|--|
| MODEL # |  |
| NAME #  |  |
| SIS #   |  |
| AIA #   |  |

#### **Main Features**

- The ice making method guarantees a continuous and reliable production.
- Easy cleanability guaranteed by an automatic system: the cleaning switch activate the circulation and the rinse of water; at the end of the cycle just swithed again to start producing ice.
- The ice-making method (spray layering) guarantees crystalline, compact, hygienically pure ice cubes that are resistant to melting.
- Water consumption and productivity calculated using 15°C water temperature and 21°C ambient temperature.
- Compact dimensions of the ice cubers make them highly suitable for any location, particularly those where space is at a premium.
- Ice cube pyramid-trunk shape.
- Fully automatic in operation.
- Rounded internal corners of the bin assure ease of cleaning.
- Food grade ABS interior.
- Suitable for gravity drain only.
- Bin included.
- Compliant to CE requirements for safety.
- The innovative anti-scale spray system with flexible nozzles avoids limescale deposits through small vibrations.

#### Construction

- Reliability guaranteed by the quality of the construction materials used (front, top and sides in 304 AISI stainless steel) and the sophisticated product and process technology involved.
- The sprayers are easy to take away, permit a simple flowing and prevent limestone formation.
- AISI 304 stainless steel exterior.
- Aluminium evaporator ensures a safe contact with ice.
- Sturdy door opening system made in AISI 304 stainless steel.
- Internal ice containers in ABS.
- Hygienical plastic spray arms removable without the use of tools.
- Supplied with flexible water supply, drain hoses and scoop.
- Easy access to the main components for maintenance.
- ON-OFF rocker switch.
- 5mm adjustable feet.
- Plug as standard (schuko type).